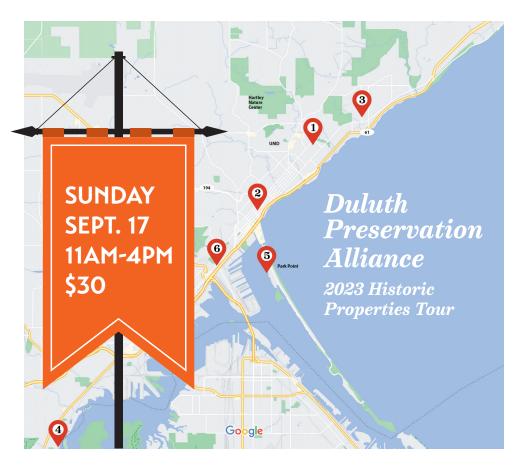

- 1 Anton C. & Mary Weiss House 201 Ridgewood Road
- 2 First Presbyterian Church 300 East 2nd Street
- **3** Captain John & Catherine Mallman House 19 North 43rd Avenue East
- 4 Morgan Park Company House 1051 84th Avenue West
- 5 Street Car House, converted about 1939 1229 Minnesota Avenue
- 6 The Garfield News Building 1602 West Superior Street

## Historic Properties Tour 2023

Brought to you by the Duluth Preservation Alliance